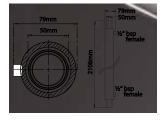

e<br>(I) | Efficiency<br>(%) | Flow resistance<br>(∆P) (bar) |
|---------|-----------------|---------------|-------------------|-------------------------------|
| 3       | 9.2             | 73            | 64.6              | 0.37                          |
| 4, 5, 6 | 12.5            | 100           | 61.4              | 0.63                          |
|         | 11              | 88            | 62.6              | 0.51                          |

Fig.2 Rotator







# Showersave QB1-21



Heat Exchanger

| Manufacturer | Part Number | Description       | Material | Colours | Diameter |
|--------------|-------------|-------------------|----------|---------|----------|
| Q Blue       | QB1-21      | Heat<br>Exchanger | Copper   | -       | 50mm     |

#### **Top Connector Rotator**









Figure 1: Complete rotator

#### **Bottom Connection**

| Manufacturer | Part Number | Description                        | Material    | Colours | Diameter    |
|--------------|-------------|------------------------------------|-------------|---------|-------------|
| McAlpine     | Z28L-ISO    | Multi fit<br>straight<br>connector | PP/<br>PVCU | WH      | 2"/<br>50mm |



#### **Other Products**



| Manufacturer | Part Number | Description         | Material       | Colours | Diameter |
|--------------|-------------|---------------------|----------------|---------|----------|
|              |             | Brackets and fixing | EPDM,<br>steel |         | 50mm     |