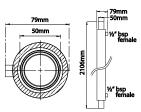

#### **Bottom Connection**

| Manufacturer | Part Number | Description                        | Material    | Colours | Diameter    |
|--------------|-------------|------------------------------------|-------------|---------|-------------|
| McAlpine     | Z28L-ISO    | Multi fit<br>straight<br>connector | PP/<br>PVCU | WH      | 2"/<br>50mm |