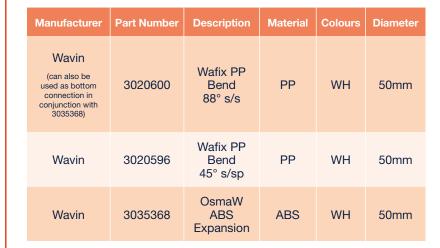

#### **Bottom Connection**

| Manufacturer | Part Number | Description                        | Material    | Colours | Diameter    |
|--------------|-------------|------------------------------------|-------------|---------|-------------|
| McAlpine     | Z28L-ISO    | Multi fit<br>straight<br>connector | PP/<br>PVCU | WH      | 2"/<br>50mm |

#### **Other Products**

| Manufacturer | Part Number | Description         | Material       | Colours | Diameter |
|--------------|-------------|---------------------|----------------|---------|----------|
|              |             | Brackets and fixing | EPDM,<br>steel |         | 50mm     |