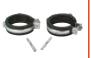

#### **Other Products**

| Manufacturer | Part Number | Description         | Material       | Colours | Diameter |
|--------------|-------------|---------------------|----------------|---------|----------|
|              |             | Brackets and fixing | EPDM,<br>steel |         | 50mm     |