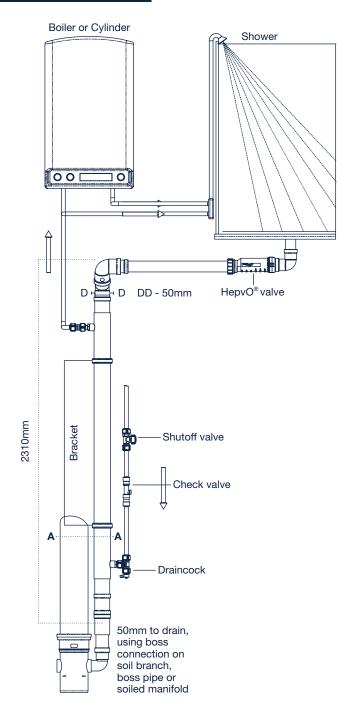

### Fig.1 System A Schematic

Product efficiency as certified by KIWA

| Class   | Flow<br>(I/min) | Volume<br>(I) | Efficiency<br>(%) | Flow resistance<br>(∆P) (bar) |
|---------|-----------------|---------------|-------------------|-------------------------------|
| 3       | 9.2             | 73            | 64.6              | 0.37                          |
| 4, 5, 6 | 12.5            | 100           | 61.4              | 0.63                          |
|         | 11              | 88            | 62.6              | 0.51                          |