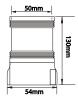

# Showersave QB1-21

Heat Exchanger

| Manufacturer | Part Number | Description       | Material | Colours | Diameter |
|--------------|-------------|-------------------|----------|---------|----------|
| Q Blue       | QB1-21      | Heat<br>Exchanger | Copper   | -       | 50mm     |