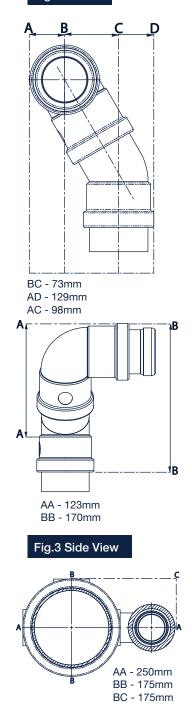

mple waste water heat recovery system, will significantally impact on all elements of your building project, including the quality of the build, the delivery of cost effective living and overall regulatory compliance.

### Fig.1 System A Schematic



Product efficiency as certified by KIWA



| Class   | Flow<br>(I/min) | Volume<br>(I) | Efficiency<br>(%) | Flow resistance<br>(∆P) (bar) |
|---------|-----------------|---------------|-------------------|-------------------------------|
| 3       | 9.2             | 73            | 64.6              | 0.37                          |
| 4, 5, 6 | 12.5            | 100           | 61.4              | 0.63                          |
|         | 11              | 88            | 62.6              | 0.51                          |

Fig.2 Rotator







# Showersave QB1-21



Heat Exchanger

| Manufacturer | Part Number | Description       | Material | Colours | Diameter |
|--------------|-------------|-------------------|----------|---------|----------|
| Q Blue       | QB1-21      | Heat<br>Exchanger | Copper   | -       | 50mm     |

#### **Top Connector Rotator**









Figure 1: Complete rotator

#### **Bottom Connection**

| Manufacturer | Part Number | Description                        | Material    | Colours | Diameter    |
|--------------|-------------|------------------------------------|-------------|---------|-------------|
| McAlpine     | Z28L-ISO    | Multi fit<br>straight<br>connector | PP/<br>PVCU | WH      | 2"/<br>50mm |



#### **Other Products**



| Manufacturer | Part Number | Description         | Material