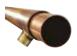

# Showersave QB1-21

Heat Exchanger

| Manufacturer | Part Number | Description       | Material | Colours | Diameter |
|--------------|-------------|-------------------|----------|---------|----------|
| Q Blue       | QB1-21      | Heat<br>Exchanger | Copper   | -       | 50mm     |