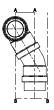

br>(I) | Efficiency<br>(%) | Flow resistance<br>(∆P) (bar) |
|---------|-----------------|---------------|-------------------|-------------------------------|
| 3       | 9.2             | 73            | 64.6              | 0.37                          |
| 4, 5, 6 | 12.5            | 100           | 61.4              | 0.63                          |
|         | 11              | 88            | 62.6              | 0.51                          |

Fig.2 Rotator







# Showersave QB1-21



Heat Exchanger

| Manufacturer | Part Number | Description       | Material | Colours | Diameter |
|--------------|-------------|-------------------|----------|---------|----------|
| Q Blue       | QB1-21      | Heat<br>Exchanger | Copper   | -       | 50mm     |

#### **Top Connector Rotator**









Figure 1: Complete rotator

#### **Bottom Connection**

| Manufacturer | Part Number | Description                        | Material    | Colours | Diameter    |
|--------------|-------------|------------------------------------|-------------|---------|-------------|
| McAlpine     | Z28L-ISO    | Multi fit<br>straight<br>connector | PP/<br>PVCU | WH      | 2"/<br>50mm |



#### **Other Products**



| Manufacturer | Part Number | Description         | Material       | Colours | Diameter |
|--------------|-------------|---------------------|----------------|---------|----------|
|              |             | Brackets and fixing | EPDM,<br>steel |         | 50mm     |