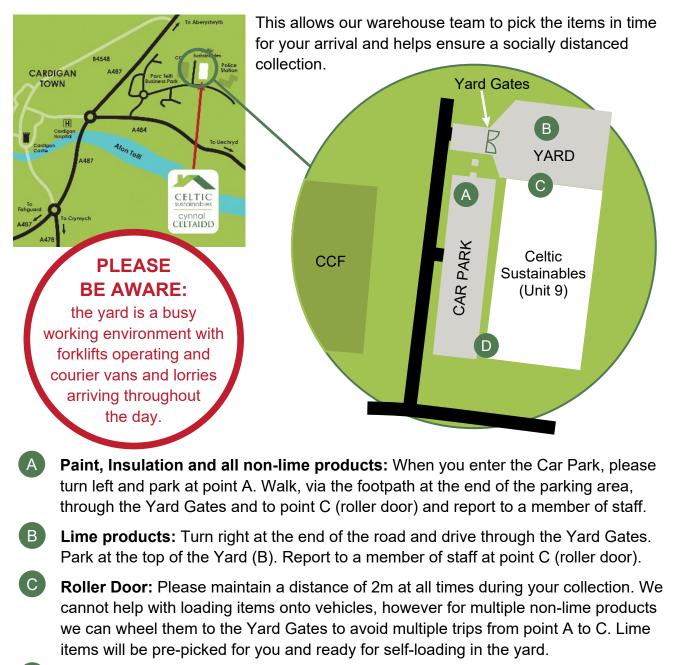

## ALL COLLECTIONS MUST be pre-ordered, pre-paid and at an agreed time

**D** Shop Door: Colour cards can be collected from the A-frame outside the former shop door. The shop is closed. The shop door is locked.